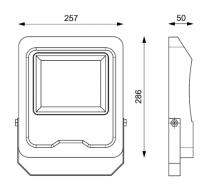

lent thermal conductivity

#### **LED Driver**

- Rated Supply: 240V AC, 50/60Hz
- PF > 0.95, THD < 10%,
- Short circuit, open circuit,
- O/V, U/V protection

### **Standards Compliance**

- IS 10322
- IS 15885 ( Part 2/Sec 13)
- EN 61000-3-2, Harmonics Current
- EN 61000-3-3, Voltage Fluctuations, Flicker
- EN 61000-4-5, Surge Immunity

#### Mounting

**U** Clamp

#### Installation

Easy installation

#### Weight

1.2 Kg

#### Cable

3 core - 250mm.

# **Housing Color**



Powder Coated - Grey (RAL 7024)

45W / 60W



110 lm/W (±5%)



5700K / 4000K / 3000K



>70



PC Lens - 60° / 90°



**ILS** 



In-Built, Surge 4Kv

140-270V AC, 50Hz



Non dimmable / 1-10V / DALI



SMD-5050, Seoul / Bridgelux, SDCM <3



Ta: -10°C to 45°C



Lifespan >50000h @ L70 B50

# **Distribution Curve**











# Weatherproof Flood Light



## **Product Code**







| Product Code        | System<br>Power<br>(W) | System<br>Lumen<br>(Lm) | CRI<br>(Ra) | Color<br>Temp<br>(CCT) | Body<br>Color | Beam<br>Angle | Diming  | Weight<br>(Kg) |
|---------------------|------------------------|-------------------------|-------------|------------------------|---------------|---------------|---------|----------------|
| IWF50-045SU757GMNXX | 45                     | 4950                    | 70          | 5700K                  | Grey          | 60°           | Non-Dim | 1.2            |
| IWF50-045SU757GWNXX | 45                     | 4950                    | 70          | 5700K                  | Grey          | 90°           | Non-Dim | 1.2            |
| IWF50-060SU757GMNXX | 60