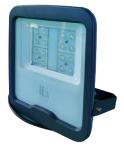

# Weatherproof Flood Light

# **Housing Color**

Powder Coated - Grey (RAL 7024)

45W / 60W

110 lm/W (±5%)

5700K / 4000K / 3000K

>70

PC Lens - 60° / 90°

**ILS** 