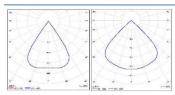

ellent thermal conductivity

#### **LED Driver**

- Rated Supply: 240V AC, 50/60Hz
- PF > 0.95, THD < 10%,
- Short circuit, open circuit,
- O/V, U/V protection

### **Standards Compliance**

- IS 10322
- IS 15885 ( Part 2/Sec 13)
- EN 61000-3-2, Harmonics Current
- EN 61000-3-3, Voltage Fluctuations, Flicker
- EN 61000-4-5, Surge Immunity

#### Mounting

**U** Clamp

#### Installation

Easy installation

#### Weight

1.2 Kg

#### Cable

3 core - 250mm.

# **Housing Color**



Powder Coated - Grey (RAL 7024)

45W / 60W



110 lm/W (±5%)



5700K / 4000K / 3000K



>70



PC Lens - 60° / 90°



**ILS** 



In-Built, Surge 4Kv

140-270V AC, 50Hz



Non dimmable / 1-10V / DALI



SMD-5050, Seoul / Bridgelux, SDCM <3



Ta: -10°C to 45°C



Lifespan >50000h @ L70 B50

# **Distribution Curve**











# Weatherproof Flood Light



## **Product Code**







| Product Code        | System<br>Power<br>(W) | System<br>Lumen<br>(Lm) | CRI<br>(Ra) | Color<br>Temp<br>(CCT) | Body<br>Color | Beam<br>Angle | Diming  | Weight<br>(Kg) |
|---------------------|------------------------|-------------------------|-------------|------------------------|---------------|---------------|---------|----------------|
| IWF50-045SU757GMNXX | 45                     | 4950                    | 70          | 5700K                  | Grey          | 60°           | Non-Dim | 1.2            |
| IWF50-045SU757GWNXX | 45                     | 4950                    | 70          | 5700K                  | Grey          | 90°           | Non-Dim | 1.2            |
| IWF50-060SU757GMNXX | 60