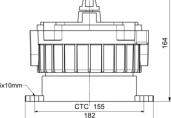

ry

M20-2 Nos.

# **Housing Color**



Powder Coated - DA Grey Glossy (RAL-7021)

#### Distribution Curve



#### Features

- Fire & Ignition proof.
- Soft and comfortable light to relieve the fatigue of eyes.
- Excellent CRI for actual colour reproduction.
- Energy saving efficiency and low heat produce.
- AL die-cast housing for excellent heat management.
- Quick installation, special design,
- Highly reliable professional design.

## **Applications**





- LPG Bottling Industry, Pharma Industry,
- Steel Industry, Cement Industry, Mines
- Refineries & Petrochemicals.
- Boiler, Chemical Reactor





6500K / 5000K / 3000K



>70



Diffused  $-70^{\circ}$ 



24V AC with Rotary ON / OFF switch



Non dimmable



SMD-Bridgelux, SDCM <3



Ta: -10°C to 45°C



Lifespan >50000h @ L70 B50







# Flameproof & Explosion proof RVL - Switch - 24V AC



# **Product Code**







| Product Code        | System<br>Power<br>(W) | System<br>Lumen<br>(Lm) | CRI<br>(Ra) | Color<br>Temp<br>(CCT) | Body<br>Color | Beam<br>Angle | Diming  | Weight<br>(Kg) |
|---------------------|------------------------|-------------------------|-------------|------------------------|---------------|---------------|---------|----------------|
| IFR12-015SS765GMNXX | 15                     | 1200                    | 70          | 6500K                  | Grey          | 70°           | Non-Dim | 3.0            |
| IFR12-020SS765GMNXX | 20                     | 1600                    | 70          | 6500K                  | Grey          | 70°           | Non-Dim | 3.0            |

# **Custom Order**