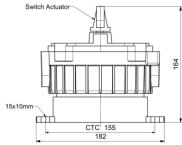

#### Mounting

Surface

#### Installation

Easy installation

#### Weight

3.0Kg

#### Cable Entry

M20-2 Nos.

# Flameproof & Explosion proof RVL - Switch - 24V AC