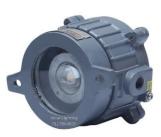

### Optics

- **Borosilicate Diffused Glass**
- High transmission 80%
- Non-Removable

#### Mounting

Surface

#### Installation

Easy installation

#### Cable Entry

M20-2 Nos.