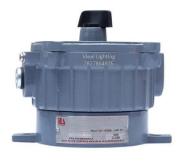

## IFR12

# Ex d IIC T6

# **Housing Color**

Powder Coated - DA Grey Glossy (RAL-7021)

# Flameproof & Explosion proof RVL - Switch - 24V AC