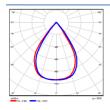

## IFR13



















## **Characteristics**

### Optics

- **Borosilicate Diffused Glass**
- High transmission 80%
- Non-Removable

#### Thermal Interface Material

- High thermal conductivity
- Excellent heat transfer

#### **Heat sink**

- Aluminium powder coated
- Excellent thermal conductivity

#### **LED Driver**

- Rated Supply: 240V AC, 50/60Hz
- PF > 0.95, THD < 10%,
- Short circuit, open circuit

## **Standards Compliance**

- IS/IEC 60079-1:2014
- Cat. No.: ILS/120
- IS 15885 (Part 2/Sec 13)

#### Mounting

Surface

#### Installation

Easy installation

#### Weight

3.0 Kg

#### Cable Entry

M20-2 Nos.

## **Housing Color**



Powder Coated - DA Grey Glossy (RAL-7021)

## **Distribution Curve**



## **Features**

- Fire & Ignition proof.
- Soft and comfortable light to relieve the fatigue of eyes.
- Excellent CRI for actual colour reproduction.
- Energy saving efficiency and low heat produce.
- AL die-cast housing for excellent heat management.
- Quick installation, special design,
- Highly reliable professional design.

## **Applications**



- Chemical Industry, Paint Industry,
- Fertilizer Industry, Oil & Gas Industry,
- LPG Bottling Industry, Pharma Industry,
- Steel Industry, Cement Industry, Mines
- Refineries & Petrochemicals.
- Boiler, Chemical Reactor

15W / 20W







Diffused  $-70^{\circ}$ 

140-270V AC, 50Hz

Fulham / ILS

In-Built, Surge DM 2.5Kv

Non dimmable

COB, Citizen / Bridgelux , SDCM <3

Ta: -10°C to 45°C

Lifespan >50000h @ L70 B50









# Flameproof &