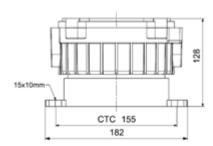

*Distribution Curve**



## **Features**

- Fire & Ignition proof.
- Soft and comfortable light to relieve the fatigue of eyes.
- Excellent CRI for actual colour reproduction.
- Energy saving efficiency and low heat produce.
- AL die-cast housing for excellent heat management.
- Quick installation, special design,
- Highly reliable professional design.

## **Applications**



- Chemical Industry, Paint Industry,
- Fertilizer Industry, Oil & Gas Industry,
- LPG Bottling Industry, Pharma Industry,
- Steel Industry, Cement Industry, Mines
- Refineries & Petrochemicals.
- Boiler, Chemical Reactor

15W / 20W







Diffused  $-70^{\circ}$ 

140-270V AC, 50Hz

Fulham / ILS

In-Built, Surge DM 2.5Kv

Non dimmable

COB, Citizen / Bridgelux , SDCM <3

Ta: -10°C to 45°C

Lifespan >50000h @ L70 B50









# Flameproof & Explosion proof RVL-Switch – 230V AC



## **Product Code**







| Product Code        | System<br>Power<br>(W) | System<br>Lumen<br>(Lm) | CRI<br>(Ra) | Color<br>Temp<br>(CCT) | Body<br>Color | Beam<br>Angle | Diming  | Weight<br>(Kg) |
|---------------------|------------------------|-------------------------|-------------|------------------------|---------------|---------------|---------|----------------|
| IFR13-015CT765GMNXX | 15                     | 1200                    | 70          | 6500K                  | Grey          | 70°           | Non-Dim | 3.0            |
| IFR13-020CT765GMNXX | 20                     | 1600                    | 70          | 6500K                  | Grey          | 70°           | Non-Dim | 3.0            |

# **Custom Order*