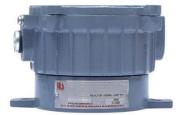

## IFR13

#### Mounting

Surface

#### Weight

3.0 Kg

#### Cable Entry

M20-2 Nos.

## **Housing Color**

Powder Coated - DA Grey Glossy (RAL-7021)