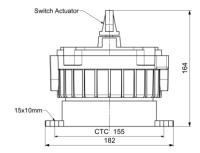

#### Mounting

Surface

### Weight

3.0 Kg

#### Cable Entry

M20-2 Nos.

# Flameproof RVL-Switch - 230V AC