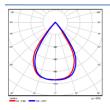

## IFR<sub>10</sub>



















## **Characteristics**

## Optics

- **Borosilicate Diffused Glass**
- High transmission 80%
- Non-Removable

### Thermal Interface Material

- High thermal conductivity
- Excellent heat transfer

#### **Heat sink**

- Aluminium powder coated
- Excellent thermal conductivity

#### **LED Driver**

- Rated Supply: 240V AC, 50/60Hz
- PF > 0.95, THD < 10%,
- Short circuit, open circuit

## **Standards Compliance**

- IS/IEC 60079-1:2014
- Cat. No.: ILS/120
- IS 15885 (Part 2/Sec 13)

#### Mounting

Surface

### Installation

Easy installation

### Weight

3.0 Kg

#### Cable Entry

M20-2 Nos.

# **Housing Color**



Powder Coated - DA Grey Glossy (RAL-7021)

209/9, GIDC, Ankleshwar, Gujarat - 393001

### **Distribution Curve**



### **Features**

- Fire & Ignition proof.
- Soft and comfortable light to relieve the fatigue of eyes.
- Excellent CRI for actual colour reproduction.
- Energy saving efficiency and low heat produce.
- AL die-cast housing for excellent heat management.
- Quick installation, special design,
- Highly reliable professional design.

## **Applications**



- Chemical Industry, Paint Industry,
- Fertilizer Industry, Oil & Gas Industry,
- LPG Bottling Industry, Pharma Industry,
- Steel Industry, Cement Industry, Mines
- Refineries & Petrochemicals.
- Boiler, Chemical Reactor







80 lm/W



6500K / 5000K / 3000K



>70



Diffused  $-70^{\circ}$ 



140-270V AC, 50Hz



Fulham / ILS



In-Built, Surge DM 2.5Kv



Non dimmable



COB, Citizen / Bridgelux, SDCM <3



Ta: -10°C to 45°C



Lifes