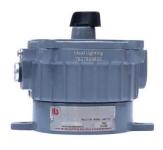

## IFR<sub>10</sub>



















## **Characteristics**

## Optics

- **Borosilicate Diffused Glass**
- High transmission 80%
- Non-Removable

### Thermal Interface Material

- High thermal conductivity
- Excellent heat transfer

#### **Heat sink**

- Aluminium powder coated
- Excellent thermal conductivity

#### **LED Driver**

- Rated Supply: 240V AC, 50/60Hz
- PF > 0.95, THD < 10%,
- Short circuit, open circuit

## **Standards Compliance**

- IS/IEC 60079-1:2014
- Cat. No.: ILS/120
- IS 15885 (Part 2/Sec 13)

#### Mounting

Surface

### Installation

Easy installation

### Weight

3.0 Kg

#### Cable Entry

M20-2 Nos.

# **Housing Color**



Powder Coated - DA Grey Glossy (RAL-7021)

209/9, GIDC, Ankleshwar, Gujarat - 393001

### **Distribution Curve**



### **Features**

- Fire & Ignition proof.
- Soft