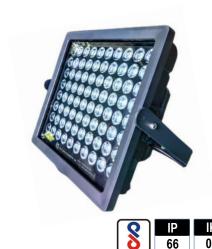

## **IWF71**

# Weatherproof Search / Focus Light

### **Features**

- Excellent CRI for actual colour reproduction.
- Energy saving efficiency and low heat produce.
- · AL die-cast housing for excellent heat management.
- · Quick installation, special design,
- Highly reliable professional design.

## **Applications**

- · Industry Circumference, Brand Logo Highlight,
- · Border Security, Light Beacon,
- Search Light,