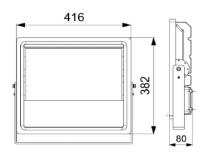

er coated
- Excellent thermal conductivity

#### **LED Driver**

- Rated Supply: 240V AC, 50/60Hz
- PF > 0.95, THD <10%,</li>
- · Short circuit, open circuit,

#### **Standards Compliance**

- IS 10322
- IS 15885 ( Part 2/Sec 13)
- EN 61000-3-2, Harmonics Current
- EN 61000-3-3, Voltage Fluctuations, Flicker
- EN 61000-4-5, Surge Immunity
- EN 61547, EMC

#### Mounting

U Clamp

## Installation

· Easy installation

#### Weight

9.0 Kg

#### **Cable Entry**

1 Nos.

## **Housing Color**



Powder Coated – Grey (RAL 7024)

## ₹ 200W



80 Im/W (±5%)



5700K / 3000K >70



PC Lens – 3~5°



90-305V AC, 50Hz



Inventronics



In-Built, Surge DM 6Kv CM 10Kv



Non dimmable



SMD, Lumiled / Seoul / Bridgelux, SDCM <3



Ta: 0°C to 45°C



Lifespan >50000h @ L70 B50

## Distribution Curve







1 Oct 2020-31 Dec 20

# Weatherproof Search / Focus Light



## **Product Code**

| Product Code        | System<br>Power<br>(W) | System<br>Lumen<br>(Lm) | CRI<br>(Ra) | Color<br>Temp<br>(CCT) | Body<br>Color | Beam<br>Angle | Diming  | Weight<br>(Kg) |
|---------------------|------------------------|-------------------------|-------------|------------------------|---------------|---------------|---------|----------------|
| IWF71-200SU757GPNXX | 200                    | 16000                   | 70          | 5700K                  | Grey          | 3~5°          | Non-Dim | 9.0            |

## **Custom Order**







**Accessories**